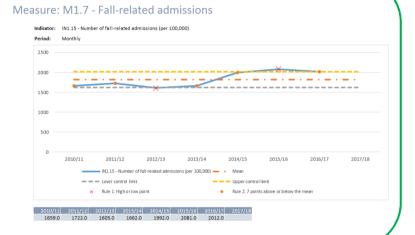

es       | <u>9933</u> | <u>9277</u> | 9039   | <u>8871</u> | 8629   | <u>8629</u> |
| Total             | 136251      | 134049      | 137509 | 140728      | 145447 | 151027      |

# **Business Intelligence & Insight**

## Helping us to understand our performance

The Business Intelligence & Insight team works together with colleagues across services to develop a shared understanding of our performance, and does further analysis to investigate the causes and contributing factors.

To support the transformation programme the team developed a framework to provide oversight of key indicators and measures which show how well the programme is achieving its aims. This framework focuses on measuring outcomes rather than process, reporting long term trends and identifying areas for improvement.



## Delivering insight to develop our services and improve value for money

Q7b - Do care and support services help you in feeling safe? (Answers shown as percentage)



The Business Intelligence & Insight team provides insight into the factors which impact most on risk, cost and/or outcomes for services.

The team has recently analysed responses to the 2017/18 Annual User Survey. The survey is required by law and several national performance measures are calculated from the findings.

The team benchmarks how we are doing with similar local authorities to show where we are performing well, and where we need to improve. The team is also asked to do in-depth work on particular areas. This work helps the Business Unit to better understand the issues and challenges faced by our clients.

Corp