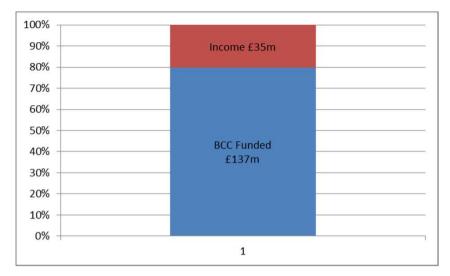

700k per year

3

Corporate Context

**Service Context** 

Service Outcomes

Commercial

Key Financials

Business Intelligence

**Equalities** 

# **Key Financials**

The Adult Social Care budget need is growing to reflect demographic changes. In particular there is an increased life expectancy with a linked increase in complexity of need and an increase in the numbers of people who have paid for their own care but have depleted their funds.

In 2018-19 the adult social care planned spend is 38.4% of the Council total. Planned spend on community services is decreasing the Council needs to prioritise spend in other areas such as adult social care.

Public Health is funded by a ring-fenced grant. The planned spend for Public Health reduces over the period of this plan as the grant reduces.



2018/19 Gross Revenue Budget (£m)

The graph shows how income from fees and charges contributes to the funding of CHASC services.

The CHASC net budget will rise from £136million in 2016-17 to £151m in 2021-22 due to the demographic changes mentioned above. The Communities element of the budget will decrease from £9.9m to £8.6m.

As Public Health services are funded by a ring-fenced grant, the budget figures in the table below excludes the cost of services delivered by Public Health. In 2018-19 the planned Public Health spend is £22m.

|                   | 16-17       | 17-18       | 18-19  | 19-20       | 20-21  | 21-22       |
|-------------------|-------------|-------------|--------|-------------|--------|-------------|
|                   | £k          | £k          | £k     | £k