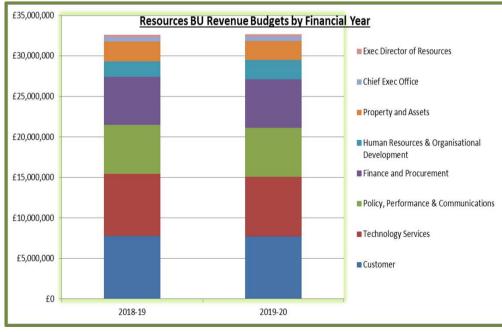

)     | 7,759  |
| Technology Services              | 7,675             | (361)     | 7,313  |
| Policy, Performance and          |                   |           |        |
| Communications                   | 6,219             | (175)     | 6,044  |
| Finance & Procurement            | 7,936             | (2,186)   | 5,749  |
| Human Resources & Organisational |                   |           |        |
| Development                      | 3,384             | (1,009)   | 2,374  |
| Property & Assets                | 10,644            | (8,279)   | 2,366  |
| Chief Executive's Office         | 526               | (4)       | 522    |
| Director of Resources            | 281               | 0         | 281    |
| Resources Portfolio Total        | 44,986            | (12,577)  | 32,410 |





The Resources MTFP bid for 2019-2022 seeks to address existing budget pressures in Property and HR, which have resulted from unavoidable demand growth and overestimated efficiency savings.

Corporate Context

**Service Context** 

Service Outcomes

Commercial

Key **Financials** 

**Business** Intelligence

**Equalities** 

#### Business Intelligence & Insight – Resources

We shape our understanding of performance priorities, provide insight to inform how services can be improved, produce workforce analytics and ensure that appropriate data protection controls are in place in the Council.

#### **Priorities**

**Financial Stability** 

**3.2m** unsecured debt >90



Capital Spend of **91**%



**Effective Deployment of Assets** 

163



% of empty properties which include:

- 3 commercia