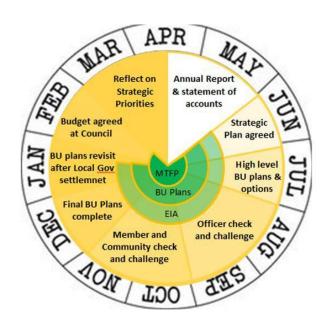

inancials Business Intelligence

**Equalities** 

# An explanation of the corporate planning process







138

The Council's corporate planning process brings its key plans together in a clear hierarchy that shows the relationship between long term vision for the Council and the mid-term plan of action; the plan for the Council's finances, all the way down to what each Department plans to achieve in the next year.

These plans cover a four year period but are refreshed every year to ensure they are fit for purpose. Plans are monitored quarterly by the Department's Board (Senior Managers for the service area, Cabinet Member and Deputy) where achievements / risks are escalated to the Corporate Management Team.

Watch the <u>clip</u> to understand more about the strategic plan priorities.



Corporate Context

Service Context Service Outcomes

Key Financials Business Intelligence

**Equalities** 

## Growth



The population in Buckinghamshire is projected to increase from 534,000 in 2016 to 585,000 by 2030, an increase of 51,000 or **9.4**%.



32,722 more houses by 2030 necessitating the right infrastructure to enable sustainable growth.



65+ year olds are set to increase in number from 98,300 in 2016 to 129,900 in 2030, an increase of 31,000 or **32.1%**. 85+ year olds are projected to increase in number from 13,600 in 2016 to 22,100 in 2030, an increase of 8,500 or **62.5%**.



The number of under 18 year olds is projected to increase from to 132,200 in 2030, an increase of 11,100 or 9.2%.

## **Bucks strategy**

Buckinghamshire is set to experience significant growth