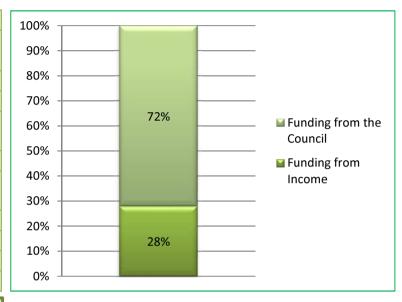

62)     | 7,759  |
| Technology Services              | 7,675             | (361)     | 7,313  |
| Policy, Performance and          |                   |           |        |
| Communications                   | 6,219             | (175)     | 6,044  |
| Finance & Procurement            | 7,936             | (2,186)   | 5,749  |
| Human Resources & Organisational |                   |           |        |
| Development                      | 3,384             | (1,009)   | 2,374  |
| Property & Assets                | 10,644            | (8,279)   | 2,366  |
| Chief Executive's Office         | 526               | (4)       | 522    |
| Director of Resources            | 281               | 0         | 281    |
| Resources Portfolio Total        | 44,986            | (12,577)  | 32,410 |





The Resources MTFP bid for 2019-2022 seeks to address existing budget pressures in Property and HR, which have resulted from unavoidable demand growth and overestimated efficiency savings.

Corporate Context

**Service Context** 

Service Outcomes

Commercial

Key **Financials** 

**Business** Intelligence

**Equalities** 

#### Business Intelligence & Insight – Resources

We shape our understanding of performance priorities, provide insight to inform how services can be improved, produce workforce analytics and ensure that appropriate data protection controls are in place in the Council.

#### **Priorities**

**Financial Stability** 

**3.2m** unsecured debt >90



Capital Spend of **91**%



**Effective Deployment of Assets** 

163



% of empty properties which include:

- 3 commerc