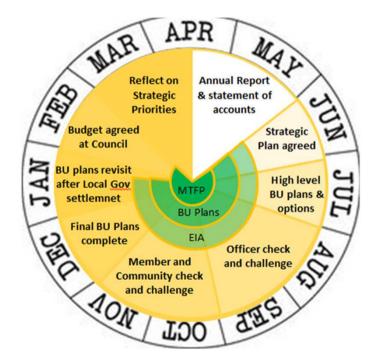

explanation of the corporate planning process







The Council's corporate planning process brings its key plans together in a clear hierarchy that shows the relationship between long term vision for the Council and the mid-term plan of action; the plan for the Council's finances, all the way down to what each Business Unit plans to achieve in the next year.

These plans cover a four year period but are refreshed every year to ensure they are fit for purpose. The plans are monitored quarterly by the Business Unit Boards (senior Managers for the service area, Cabinet Member and Deputy) where achievements / risks are escalated to the Corporate Management Team.

The strategic plan can be viewed here:

https://www.buckscc.gov.uk/services/council-and-democracy/our-plans/our-strategic-plan/



Corporate Context

Service Context Service Outcomes Key Financials

Business Intelligence

Commercial

**Equalities** 

## **Growth**



The population in Buckinghamshire is projected to increase from 534,000 in 2016 to 585,000 by 2030, an increase of 51.000 or **9.4**%



32,722 more houses by 2030 necessitating the right infrastructure to enable sustainable growth



65+ year olds are set to increase in number from 98,300 in 2016 to 129,900 in 2030, an increase of 31,000 or **32.1%** 85+ year olds are projected to increase in number from 13,600 in 2016 to 22,100 in 2030, an increase of 8,500 or 62.5%



The number of under 18 year olds is projected to increase from 121,100 in 2016 to 132,200 in 2030, an increase of 11,100 or **9.2%** 

# Bucks strategy

Buckinghamshire is set to experi