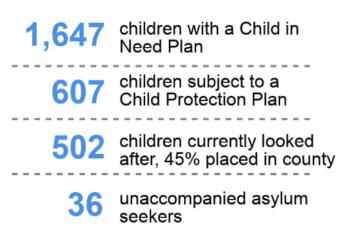

#### The Committee recommends:

- 1. That additional monies should be added to the 2019-20 contingency budget, to supplement the current Unitary reserve of £7.7m. The Committee suggests that this additional sum could be taken from the County Council's share of additional income anticipated from the Business Rates Retention pilot, which all five Local Authorities in Buckinghamshire will be participating in.
- 2. That there should be improved level of visibility in individual budget lines across all portfolios for future Budget Scrutiny Inquiries. The financial data submitted should clearly identify the major costs of running the Council e.g. Home to School Transport, the EfW plant income and costs, parking revenues, Skills budget, number of Full Time Equivalent (FTEs) staff, costs of agency staff/interims, key drivers of demand in Social Care and associated unit costs. A high level Budget Book to enable more transparency for Members and the Public is proposed.
- 3. That balance sheet and cash flow budgets should be prepared to support the capital, treasury investments, borrowing and revenue costs over the four year period.
- 4. The Committee has concerns that the root cause societal issues driving the increase of Looked After Children may continue to grow over the coming years and therefore there is the possibility that the budgeted growth in demand may not be sufficient. It is recognised that assistance from Government may be required, in the meantime a significant contingency is recommended.
- 5. That a realistic figure is included in the final Children's Services budget for legal fees.
- 6. That the Health and Wellbeing contingency should be reviewed to ensure that it offsets the key risk areas identified by the Committee. A significant contingency is recommended.
- 7. That a minimum 5% per annum uplift should be applied to the Strategic Highways Maintenance capital budget line to take into account inflation, growth of the asset and impact of increased traffic on the highways.
- 8. That the additional funding for gully cleansing and weed management which had been added into the budget as a result of Budget Scrutiny recommendations over the past two years, should be maintained. This will prevent further decline of the asset and should be viewed as an 'invest to save'.
- 9. That a Street Lighting Survey should be undertaken to establish the location, ownership and condition of all columns in the County, including an assessment of the current status of all lights. In addition, if a further £2m could be funded from within the Capital envelope, this should be added to fund an acceleration of