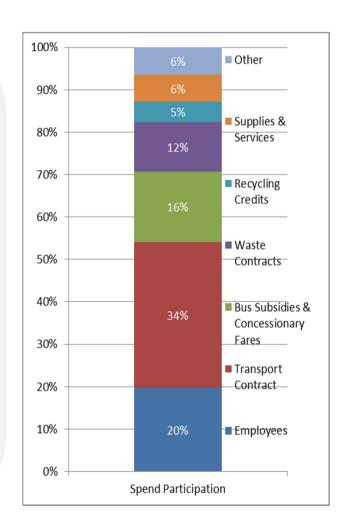

ial controls in place for its internal, supplier and external partner monies – including the Local Enterprise Partnership accountable body, the Strategic Alliance, Developer Funding and East West Rail.

The council's 4 year Medium Term Financial Plan is reviewed on an annual basis, coupled with a review of fees and charges, and a line by line budget review. Through this scrutinised process, revenue and capital budgets are defined, including savings and income targets for some services.

TEE bids for government grants and other funding sources, sometimes alongside our local and regional partners, to leverage greater value from every Bucks County Council pound spent. As a result, approximately 20-25% of TEE's revenue funding has historically been sourced from external income and recharges.



# **Key Financials**

### **Our Financial Approach to Delivering Our Priorities: Capital**

TEE manage a substantial capital programme and are committed to driving value from our capital procurement strategy, for example by using a combination of third party suppliers and Transport for Buckinghamshire for delivery across the breadth of our highways infrastructure projects. We will look to smarten our approach to purchasing risk, taking appropriate ownership of risk to manage potential gain-share in our contracts.

We recognise that our capital programmes may create opportunities for future revenue income. For example, by future proofing new roads with the inclusion of smart digital infrastructure. The capital programme is complex with a mix of one-off and on-going spends across multiple